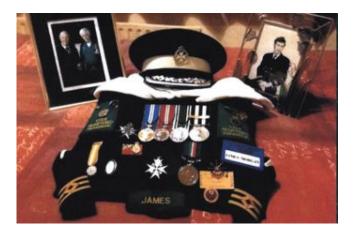

The Captain James Morgan Collection contains photographs and postcards, paintings and prints, personal correspondence, and a selection of printed ephemera, such as magazines. The collection also includes material culture such as ceramics, silverware, and glass objects. The collection was donated to CPMH at LJMU by James' widow, Mrs. Joyce Morgan and catalogued, and the exhibition curated by LJMU student interns. The collection is held in LJMU Special Collections and Archives.