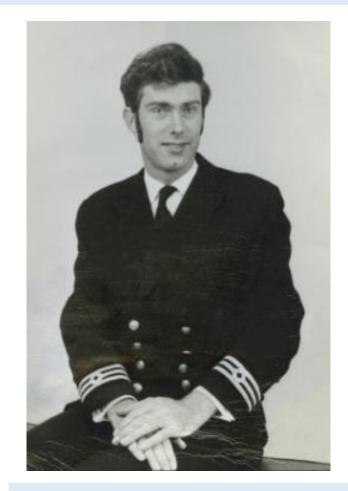

The Captain James Morgan Collection contains photographs and postcards, paintings and prints, personal correspondence, and a selection of printed ephemera, such as magazines. The collection also includes material culture such as ceramics, silverware, and glass objects. The collection was donated to CPMH at LJMU by James' widow, Mrs. Joyce Morgan and catalogued, and the exhibition curated by LJMU student interns. The collection is held in LJMU Special Collections and Archives.